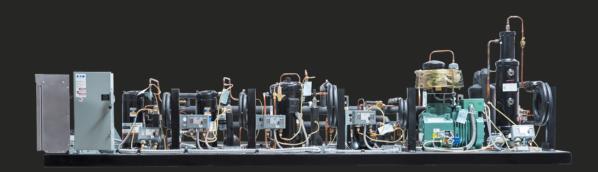

## **MODEL IRW**

Designed for Maximum Efficiency and Reliability

## **Standard Features:**

- Micro Set Dual Pressure Control
- Super Hose Connections
- Individual Oversized Condenser and Receiver
- One Point Electrical
- Pre-Piped to Common Supply / Return Header
- Designed to Accommodate 150 PSI Water Pressure

- Inlet and Outlet Rotolock Valves
- Rigid Structural Steel Frame
- Adjustable Water Regulators
- Pre-Piped Suction and Liquid Lines
- Suction Filter, Sight Glass, Drier, Liquid Line Valve (All Brazed)

## **Optional Features:**

- Fused Disconnect
- Suction Accmulator
- Pre-Piped Crankcase Pressure Regulator
- Oil Separator
- Can Accommodate 300 PSI Water Pressure
- Configuration Can Be 1-Tier, 2-Tier or 3-Tier

Scroll, Semi-Hermetic or Hermetic Compressors