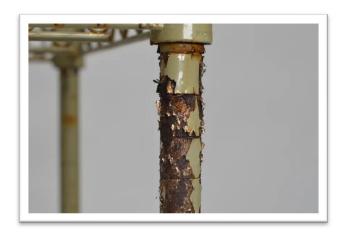

# Wire Shelving vs. Channel Adjustable Aluminum Shelving

|                                  | <u>Wire</u> | CHANNEL. |
|----------------------------------|-------------|----------|
| Depth                            | 18 & 24     | 20 & 24  |
| Height                           | 63 & 74     | 72       |
| Heavy-Duty                       |             | <b>✓</b> |
| Aluminum Construction            |             | <b>√</b> |
| Coated Steel Material            | <b>√</b>    |          |
| Guaranteeed <b>NOT</b> to Rust   |             | <b>√</b> |
| Coating will Crack and / or Peel | <b>√</b>    |          |
| Difficult to Clean               | <b>√</b>    |          |
| Cheap Plastic Parts              | <b>√</b>    |          |
| Stainless Steel Set Screw        |             | <b>/</b> |
| Various Shelf Styles             |             | <b>\</b> |
| Price Competitive                | <b>√</b>    | <b>/</b> |
| Value Added Soluion for Customer |             | <b>√</b> |
| Custom Sizes Avalable            |             | <b>√</b> |