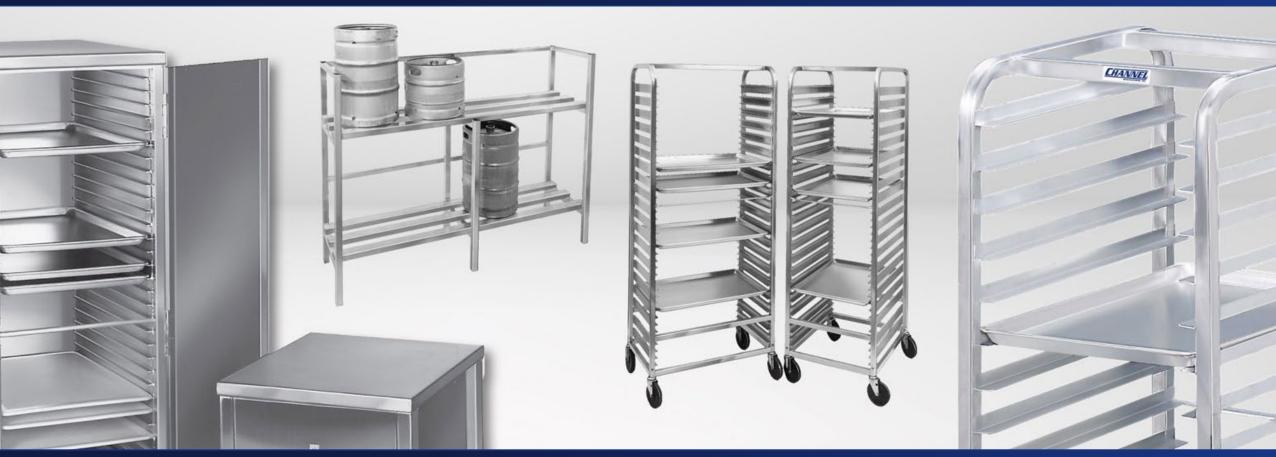

### **ADJUSTABLE SHELVING**

Channel's adjustable shelving options offer a durable, heavy-duty rust proof and efficient solution for your storage <u>applications</u>.

- Standard depths are 20"D and 24"D.
- Standard height is 72"H.
- Standard widths are: 36", 42", 48", 54" & 60"
- Purchased per shelf
- Requires a (set of 4) uprights (sold separately).

### **ADJUSTABLE SHELVING**

Channel's adjustable shelving options offer a durable, heavy-duty rust proof and efficient solution for your storage <u>applications</u>.

- Walk-in coolers.
- Prep areas.
- Storage areas.
- Industrial applications.
- Janitorial applications.
- Residential use.