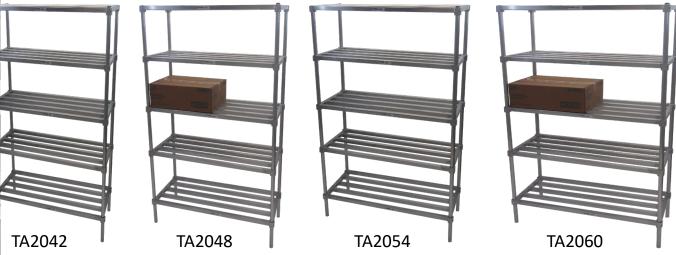

### **ADJUSTABLE SHELVING**

Channel's adjustable shelving options offer a durable, heavy-duty rust proof and efficient solution for your storage <u>applications</u>.

- Standard depths are 20"D and 24"D.
- Standard height is 72"H.
- Standard widths are: 36", 42", 48", 54" & 60"
- Purchased per shelf
- Requires a (set of 4) uprights (sold separately).

## **Custom Sizes Available**