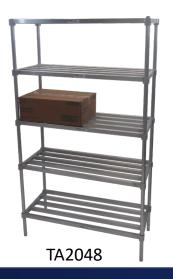

### **ADJUSTABLE SHELVING**

Channel's adjustable shelving options offer a durable, heavy-duty rust proof and efficient solution for your storage <u>applications</u>.

- Standard depths are 20"D and 24"D.
- Standard height is 72"H.
- Standard widths are: 36", 42", 48", 54" & 60"
- Purchased per shelf
- Requires a (set of 4) uprights (sold separately).

### **ADJUSTABLE SHELVING**

Channel's adjustable shelving options offer a durable, heavy-duty rust proof and efficient solution for your storage <u>applications</u>.

- Walk-in coolers.
- Prep areas.
- Storage areas.
- Industrial applications.
- Janitorial applications.
- Residential use.