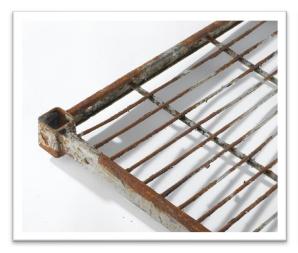

# CHANNEL

# Wire Shelving vs. Channel Adjustable Aluminum Shelving

|                                  | <u>Wire</u> | CHANNEL. |
|----------------------------------|-------------|----------|
| Depth                            | 18 & 24     | 20 & 24  |
| Height                           | 63 & 74     | 72       |
| Heavy-Duty                       |             | <b>✓</b> |
| Aluminum Construction            |             | <b>√</b> |
| Coated Steel Material            | <b>√</b>    |          |
| Guaranteeed <b>NOT</b> to Rust   |             | <b>√</b> |
| Coating will Crack and / or Peel | <b>√</b>    |          |
| Difficult to Clean               | <b>√</b>    |          |
| Cheap Plastic Parts              | <b>√</b>    |          |
| Stainless Steel Set Screw        |             | <b>/</b> |
| Various Shelf Styles             |             | <b>\</b> |
| Price Competitive                | <b>√</b>    | <b>/</b> |
| Value Added Soluion for Customer |             | <b>√</b> |
| Custom Sizes Avalable            |             | <b>√</b> |