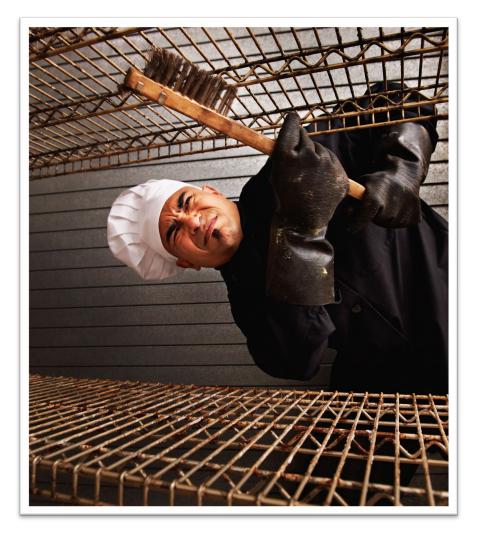

### **ADJUSTABLE SHELVING**

Channel's adjustable shelving options offer a durable, heavy-duty rust proof and efficient solution for your storage <u>applications</u>.

- Standard depths are 20"D and 24"D.
- Standard height is 72"H.
- Standard widths are: 36", 42", 48", 54" & 60"
- Purchased per shelf
- Requires a (set of 4) uprights (sold separately).

### **ADJUSTABLE SHELVING**

Channel's adjustable shelving options offer a durable, heavy-duty rust proof and efficient solution for your storage <u>applications</u>.

- Walk-in coolers.
- Prep areas.
- Storage areas.
- Industrial applications.
- Janitorial applications.
- Residential use.

- Where and Why
- Better organization and appearance.
- Durability & functionality.
- Heavy-Duty design.
- Guaranteed against rust
- Ease of cleaning
- Custom Sizes Available
- Better value for the customer