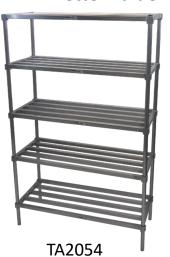

### **ADJUSTABLE SHELVING**

Channel's adjustable shelving options offer a durable, heavy-duty rust proof and efficient solution for your storage <u>applications</u>.

- Standard depths are 20"D and 24"D.
- Standard height is 72"H.
- Standard widths are: 36", 42", 48", 54" & 60"
- Purchased per shelf
- Requires a (set of 4) uprights (sold separately).

### **ADJUSTABLE SHELVING**

Channel's adjustable shelving options offer a durable, heavy-duty rust proof and efficient solution for your storage <u>applications</u>.

- Walk-in coolers.
- Prep areas.
- Storage areas.
- Industrial applications.
- Janitorial applications.
- Residential use.