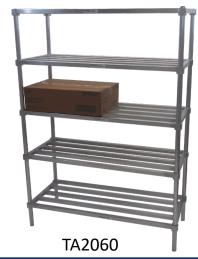

### **ADJUSTABLE SHELVING**

Channel's adjustable shelving options offer a durable, heavy-duty rust proof and efficient solution for your storage <u>applications</u>.

- Standard depths are 20"D and 24"D.
- Standard height is 72"H.
- Standard widths are: 36", 42", 48", 54" & 60"
- Purchased per shelf
- Requires a (set of 4) uprights (sold separately).

### **ADJUSTABLE SHELVING**

Channel's adjustable shelving options offer a durable, heavy-duty rust proof and efficient solution for your storage <u>applications</u>.

- Walk-in coolers.
- Prep areas.
- Storage areas.
- Industrial applications.
- Janitorial applications.
- Residential use.