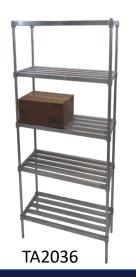

### **ADJUSTABLE SHELVING**

Channel's adjustable shelving options offer a durable, heavy-duty rust proof and efficient solution for your storage <u>applications</u>.

- Standard depths are 20"D and 24"D.
- Standard height is 72"H.
- Standard widths are: 36", 42", 48", 54" & 60"
- Purchased per shelf
- Requires a (set of 4) uprights (sold separately).

### **ADJUSTABLE SHELVING**

Channel's adjustable shelving options offer a durable, heavy-duty rust proof and efficient solution for your storage <u>applications</u>.

- Walk-in coolers.
- Prep areas.
- Storage areas.
- Industrial applications.
- Janitorial applications.
- Residential use.