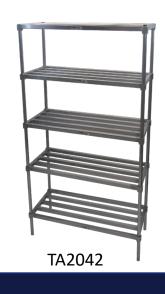

### **ADJUSTABLE SHELVING**

Channel's adjustable shelving options offer a durable, heavy-duty rust proof and efficient solution for your storage <u>applications</u>.

- Standard depths are 20"D and 24"D.
- Standard height is 72"H.
- Standard widths are: 36", 42", 48", 54" & 60"
- Purchased per shelf
- Requires a (set of 4) uprights (sold separately).

### **ADJUSTABLE SHELVING**

Channel's adjustable shelving options offer a durable, heavy-duty rust proof and efficient solution for your storage <u>applications</u>.

- Walk-in coolers.
- Prep areas.
- Storage areas.
- Industrial applications.
- Janitorial applications.
- Residential use.