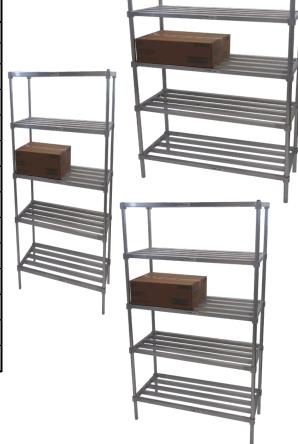

### **ADJUSTABLE SHELVING**

Channel's adjustable shelving options offer a durable, heavy-duty rust proof and efficient solution for your storage <u>applications</u>.

- Standard depths are 20"D and 24"D.
- Standard height is 72"H.
- Standard widths are: 36", 42", 48", 54" & 60"
- Purchased per shelf
- Requires a (set of 4) uprights (sold separately).

### **ADJUSTABLE SHELVING**

Channel's adjustable shelving options offer a durable, heavy-duty rust proof and efficient solution for your storage <u>applications</u>.

- Walk-in coolers.
- Prep areas.
- Storage areas.
- Industrial applications.
- Janitorial applications.
- Residential use.