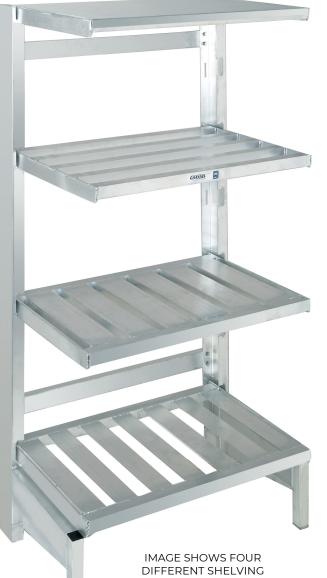

## **NEW CANTILEVERED SHELVING KITS**

Channel's <u>Cantilevered Shelving</u> units offer a durable, heavy-duty and sophisticated solution for your storage applications.

IMAGE SHOWS FOUR DIFFERENT SHELVING STYLES: SOLID, TUBULAR, E-CHANNEL AND T-BAR