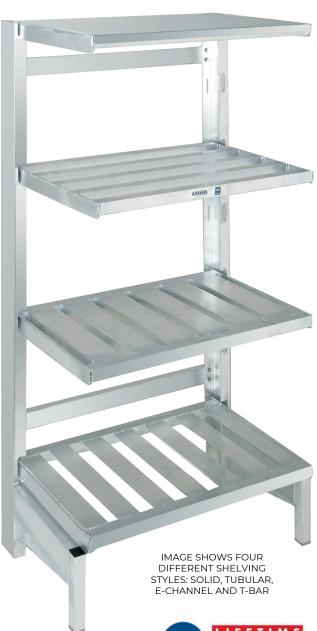

## **CANTILEVERED SHELVING**

Channel's <u>cantilevered shelving</u> options offer a durable, heavyduty and sophisticated solution for your storage applications.

- Heavy-duty, Heliarc, all-welded, high tensile strength, extruded aluminum construction: Built to Last.
- Lifetime guarantee against rust.
- Space saving cantilevered design increases shelving capacity and allows easy, unobstructed access to corner storage.
- Available in four shelving styles:
  Solid, Tubular, E-Channel or T-Bar.
- Standard shelf depths are 20" and 24".
- Standard widths are 36", 42", 48" 54" and 60".
- Can be used as individual, free standing units; or assembled in "runs" using common support uprights.
- Shelf spacing is adjustable in 10" vertical increments.