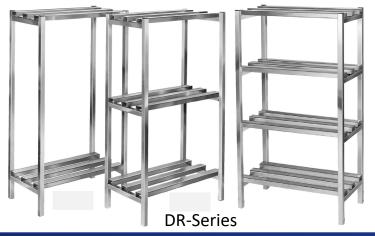

## **DUNNAGE SHELVING**

Channel's dunnage shelving options offer a durable, heavy dutyduty and effective solution for your storage <u>applications</u>.

- Heavy-duty, aluminum construction, all-welded, high tensile strength, extruded tubing.
- Two shelving designs:
  - Tubular: ED-Series
  - Channel Style: DR-Series
- Standard depths are 20"D and 24"D & Standard height is 64"H.
- Standard widths are: 36", 42", 48", 54", 60" (DR 72")
- Standard in 2, 3 & 4 shelf models.

## **DUNNAGE SHELVING**

Channel's dunnage shelving options offer a durable, heavy dutyduty and effective solution for your storage <u>applications</u>.