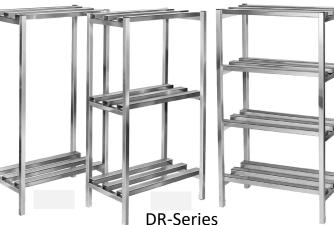

## **DUNNAGE SHELVING**

Channel's dunnage shelving options offer a durable, heavy dutyduty and effective solution for your storage <u>applications</u>.

- Heavy-duty, aluminum construction, all-welded, high tensile strength, extruded tubing.
- Two shelving designs:
  - Tubular: ED-Series
  - Channel Style: DR-Series
- Standard depths are 20"D and 24"D & Standard height is 64"H.
- Standard widths are: 36", 42", 48", 54", 60" (DR 72")
- Standard in 2, 3 & 4 shelf models.