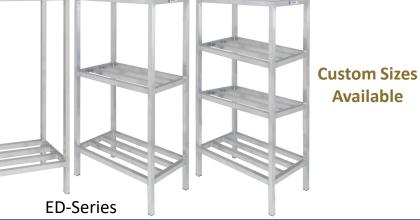

## **DUNNAGE SHELVING**

Channel's dunnage shelving options offer a durable, heavy dutyduty and effective solution for your storage <u>applications</u>.

- Heavy-duty, aluminum construction, all-welded, high tensile strength, extruded tubing.
- Two shelving designs:
  - Tubular: ED-Series
  - Channel Style: DR-Series
- Standard depths are 20"D and 24"D & Standard height is 64"H.
- Standard widths are: 36", 42", 48", 54", 60" (DR 72")
- Standard in 2, 3 & 4 shelf models.