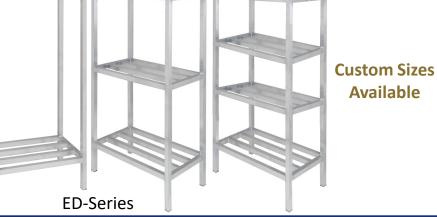

## **DUNNAGE SHELVING**

Channel's dunnage shelving options offer a durable, heavy dutyduty and effective solution for your storage <u>applications</u>.

- Heavy-duty, aluminum construction, all-welded, high tensile strength, extruded tubing.
- Two shelving designs:
  - Tubular: ED-Series
  - Channel Style: DR-Series
- Standard depths are 20"D and 24"D & Standard height is 64"H.
- Standard widths are: 36", 42", 48", 54", 60" (DR 72")
- Standard in 2, 3 & 4 shelf models.

## **DUNNAGE SHELVING**

Channel's dunnage shelving options offer a durable, heavy dutyduty and effective solution for your storage <u>applications</u>.