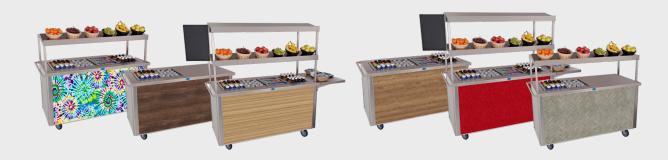

CHOOSE YOUR UNIT 1 LENGTH & TOP 2 SHELVING

2 INSULATED PANS

1 INSULATED PAN 1 HOT FOOD WELL

1 INSULATED PAN

## High Capacity Serving (72"x30")

2 INSULATED PANS

1 INSULATED PAN 1 HOT FOOD WELL

1 INSULATED PAN

1 INSULATED PAN 2 HOT FOOD WELLS

CUSTOM BREATH-GUARD / PLEXI SHIELD OPTIONS

2

NO SHELF