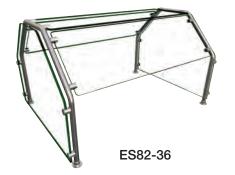

Glass can be tricky with production lead times, breakage and replacement. In response to those challenges, we became the only sneeze guard manufacturer to produce our glass under one roof using robotic systems and CNC machining to create very complex pieces while maintaining the shortest lead time in the industry.

#### **SUSTAINABILITY**

Hatco is dedicated to environmentally-friendly manufacturing and business processes that reduce ill effects on surroundings. We succeed in building sustainable, long-lasting, quality products. We're especially proud of our closed loop water processing plant, which allows us to always have clean water for our complete glass production line and leave no environmental footprint.

### Full-Service







EP36-36







EP7-24

## Self-Service



















### Portable







#### ORBIT - A convertible solution



The convertible, fully adjustable, operator-friendly ORBIT series offers ultimate flexibility.

- Multiple configurations
- Patented ORBIT adjustable brackets provide a multitude of pivoting options
- Lower and upper openings on both sides of the glass face panel allow for greater adjustability in glass height







**ORBIT360-36** 



### Unique features

Our "Machine Shop" allows Hatco to customize and adapt to new technologies and designs quickly. Here are a few excellent features that Hatco Sneeze Guards have to offer.

(Note: some features are model specific)



Super adjustable faces with the ORBIT series







In-house tempered glass





### Configure it!

Hatco has made it a snap to create a customized Sneeze Guard t