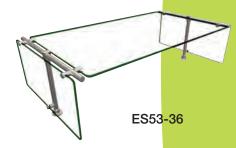

Glass can be tricky with production lead times, breakage and replacement. In response to those challenges, we became the only sneeze guard manufacturer to produce our glass under one roof using robotic systems and CNC machining to create very complex pieces while maintaining the shortest lead time in the industry.

#### **SUSTAINABILITY**

Hatco is dedicated to environmentally-friendly manufacturing and business processes that reduce ill effects on surroundings. We succeed in building sustainable, long-lasting, quality products. We're especially proud of our closed loop water processing plant, which allows us to always have clean water for our complete glass production line and leave no environmental footprint.

### Full-Service







EP36-36







EP7-24

## Self-Service



















### Portable







#### ORBIT - A convertible solution



The convertible, fully adjustable, operator-friendly ORBIT series offers ultimate flexibility.

- Multiple configurations
- Patented ORBIT adjustable brackets provide a multitude of pivoting options
- Lower and upper openings on both sides of the glass face panel allow for greater adjustability in glass height







**ORBIT360-36** 



### Unique features

Our "Machine Shop" allows Hatco to customize and adapt to new technologies and designs quickly. Here are a few excellent features that Hatco Sneeze Guards have to offer.

(Note: some features are model specific)



Super adjustable faces with the ORBIT series







In-house tempered glass





### Configure it!

Hatco has made it a snap to create a customized Sneeze Guard