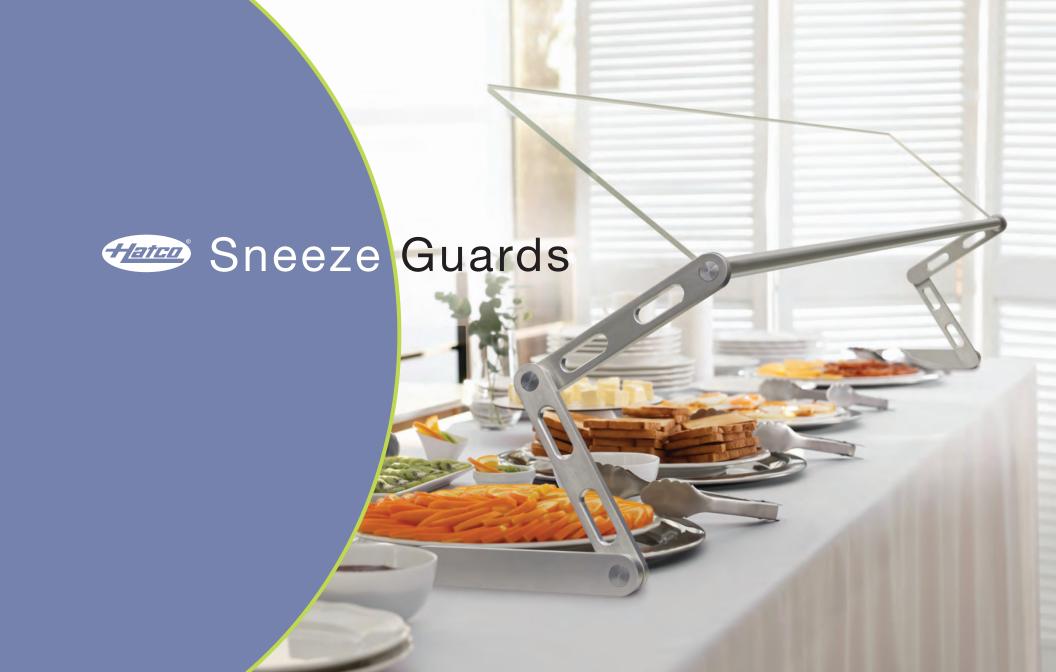

Our Mission: Make an excellent, reliable,

#### **VERTICALLY INTEGRATED** MANUFACTURING PROCESS: Hatco's sneeze

guard manufacturing operation is precise, fast, efficient and quality driven. All components are made in-house, so we can better serve our customers. Our process

starts with the design. With our powerful online configurator, you create your equipment to your exact specifications. customizations and industry standards. Hatco has the flexibility to meet all of your design challenges and needs. The results can be simple or include many iterations. Once the design is finalized, your product will be created! At Hatco, we machine and

bend all hardware and posts while also tempering our glass on site. All of this leads to a quick turnaround from inception to shipping your custom-ma