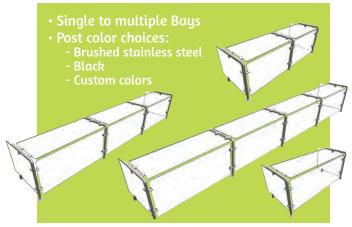

nt.

### Full-Service







EP36-36







EP7-24

## Self-Service



















### Portable







#### ORBIT - A convertible solution



The convertible, fully adjustable, operator-friendly ORBIT series offers ultimate flexibility.

- Multiple configurations
- Patented ORBIT adjustable brackets provide a multitude of pivoting options
- Lower and upper openings on both sides of the glass face panel allow for greater adjustability in glass height







**ORBIT360-36** 



### Unique features

Our "Machine Shop" allows Hatco to customize and adapt to new technologies and designs quickly. Here are a few excellent features that Hatco Sneeze Guards have to offer.

(Note: some features are model specific)



Super adjustable faces with the ORBIT series







In-house tempered glass





### Configure it!

Hatco has made it a snap to create a customized Sneeze Guard to your exact specifications, with one of the most powerful online configurators to date.

Once you arrive at the
Hatco Sneeze Guard
website (scan QR code to
the right or use this URL:
www.hatcosneezeguards.com),
please click on your choice:



- Pass-Over (Full-Service)
- Self-Serve
- Barrier
- Portable
- Convertible
- ORBIT

...and click on *Quotation*. You'll be directed to the configurator for that product. Easy Peasy.





People who serve, products that solve.\*

Hatco Corporation P.O. Box 340500 | Milwaukee, WI 53234-0500 USA 414-671-6350 | www.hatcosneezeguards.com www.hatcocorp.com | support@hatcocorp.com

Follow us on: