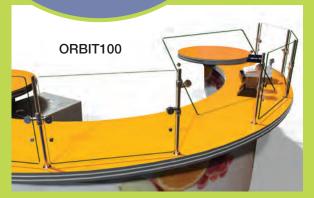

#### ORBIT - A convertible solution

The convertible, fully adjustable, operator-friendly ORBIT series offers ultimate flexibility.

- Multiple configurations
- Patented ORBIT adjustable brackets provide a multitude of pivoting options
- Lower and upper openings on both sides of the glass face panel allow for greater adjustability in glass height

**ORBIT360-36** 