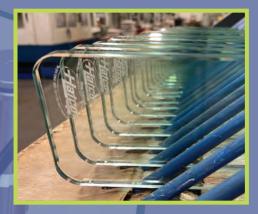

#### MADE IN THE USA

Our products are proudly made in the USA: Designing, machining and finishing our hardware and posts, along with cutting, drilling, and tempering of our glass, is done in-house, under one roof.

bend all hardware and posts while also tempering our glass on site. All of this leads to a quick turnaround from inception to shipping your custom-made Flav-R-Shield™ sneeze guard.