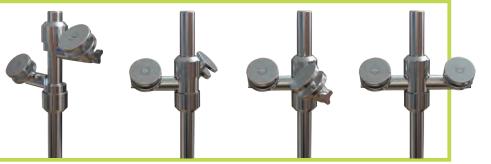

#### ORBIT - A convertible solution

The convertible, fully adjustable, operator-friendly ORBIT series offers ultimate flexibility.

- Multiple configurations
- Patented ORBIT adjustable brackets provide a multitude of pivoting options
- Lower and upper openings on both sides of the glass face panel allow for greater adjustability in glass height

Super adjustable faces with the ORBIT series

In-house tempered glass