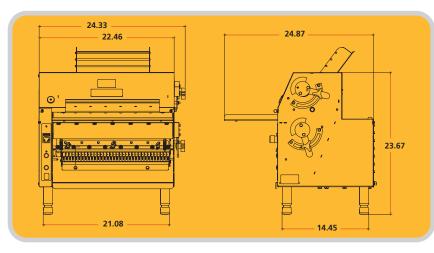

### **SPECIFICATIONS**

(Specifications subject to change without notice)

PATENT PENDING

**Rollers:** 3.5" dia. by 20" length (8.89 cm dia. 50.80 cm length)

*Scrapers:* Synthetic, Spring Loaded, Removable

**Bearings:** Sealed Ball Bearings, Permanently Lubricated

**Gear Motor:** Heavy Duty 3/4 HP, Single Phase, Maintenance Free, 115v/60Hz or 220v/50Hz

Finishing: All Stainless Steel

Legs: 4" Adjustable, Stainless Steel

Shipping Weight: 218lbs (98.88kgs)

**MADE IN THE U.S.A.** 01.01.22