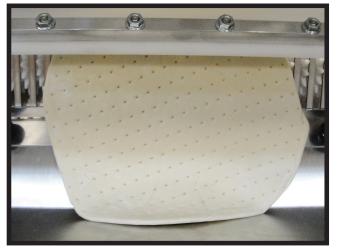

# **DOCKING DOUGH ROLLER** (CDR-2020)

*Our all-in-front, compact PIZZA ROLLER.* 

Docks your dough up to 17" (46cm) in diameter and sheets dough up to 17" within seconds.

Ideal for round or elongated dough that needs to be docked SOMERSET

## **HIGHLIGHTS:**

- Sheets 500-600 pcs. per hour
- Ships standard with synthetic, non-stick rollers
- Ergonomic design makes it easy and simple to operate
- Sheets dough to a uniform thickness in seconds
- All stainless steel construction offers safety, sanitation, speed, simplicity, durability, and low cost