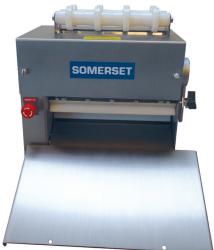

# CDR-115 DOUGH PREPPER

SOMERSET

# **Boost Production with** the Ultimate Pizza Prepper!

- One pass operation
- Prep pie on tray for tossing or go straight to oven
- Sheets dough up to 11" (28cm wide)

SOMERSET INDUSTRIES, INC • 137 PHOENIX AVE. • LOWELL, MA 01852 • U.S.A.

## **DOUGH PREPPER**

## **FEATURES**

- Synthetic rollers eliminate dough build up
- Safety sensors for automatic shutoff
- Compact design, ideal for use in limited space
- Sanitary, heavy duty, all stainless steel welded construction
- Spring loaded scrapers readily removable for easy cleaning
- Simple handle adjustments for exact uniform dough thickness
- Ergonomic design for easy operation
- Drive mechanism isolated from roller area
- Safe, simple, easy to operate, easy to clean

#### Hand Stretch or Toss

**CDR-115** 