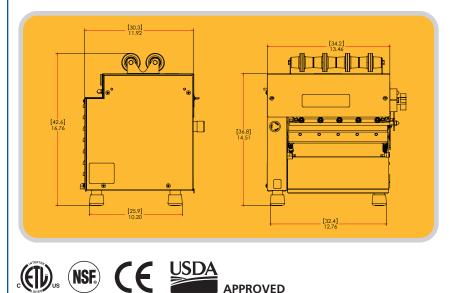

### SPECIFICATIONS PATENT PENDING

(Specifications subject to change without notice)

**Rollers:** 3.5" (8.89 cm) dia. 11" (28 cm) length **Scrapers:** Synthetic, spring loaded, Removable

**Bearings:** Sealed Ball bearings, Permanently Lubricated

**Gear Motor:** Heavy duty 1/4 HP, Maintenance Free, Single phase 115V/60Hz, 2.3 Amps or 220V/50Hz, 1.2 Amps

Finishing: All Stainless Steel

Weight: 75lbs (34Kgr)

Shipping Weight: 85 lbs (38.5 kgs)

MADE IN THE U.S.A. 01.01.22