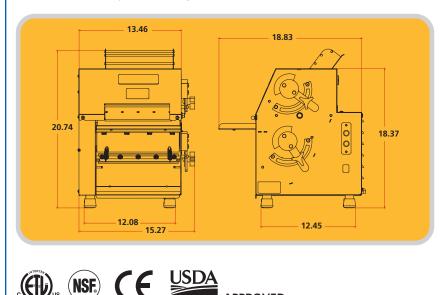

### **SPECIFICATIONS**

(Specifications subject to change without notice)

APPROVED

**Rollers:** 3.5" dia. by 11" length (8.8cm dia. by 28cm length)

*Scrapers:* Synthetic, Spring Loaded, Removable

**Bearings:** Sealed Ball Bearings, Permanently Lubricated

**Gear Motor:** Heavy Duty 1/4 HP, Single Phase, Maintenance Free, 115v/60Hz or 220v/50Hz

Finishing: All Stainless Steel

Legs: 1" Stainless Steel with Rubber Boots

Shipping Weight: 105lbs (47.7kgs)

MADE IN THE U.S.A. 01.01.22